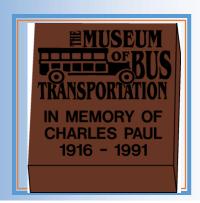

IN MEMORY OF CHARLES PAUL 1916-1991

8"x 8" BRICK, with MBT logo\*

with 3 lines of inscription, 14 characters per line\*