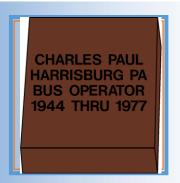

## Your personalized engraved brick will become a lasting part of the museums entryway.

**\$125.00** per 4x8" Brick **\$250.00** per 8x8" Brick **\$250.00** per 8x8" Brick with logo

CHARLES PAUL
HARRISBURG PA
BUS OPERATOR

4"x 8" BRICK, with up to 3 lines of

inscription, 14 characters per line.\*

CHARLES PAUL HARRISBURG PA BUS OPERATOR 1944 THRU 1977

8"x 8" BRICK, with up to 4 lines of

inscription, 14 characters per line. \*

### CHARLES PAUL HARRISBURG PA BUS OPERATOR

4"x 8" BRICK with up to 3 Lines of inscription 14-Characters per line

8"x 8" BRICK with up to 4 Lines of inscription 14-Characters per line

8"x8" BRICK with MBT LOGO and up to 4 Lines of inscription 14-Characters per line